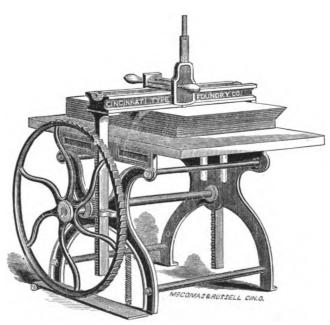

or power. It is strong enough to cut full width of the hardest paper withouh flinching, and is very rapid in all its movements. When turned, the knife descends quickly to the paper, and then has both a sliding and rocking or oscillating motion, cutting cleanly, with but little inclination to pull the paper under the clamp, and the cut completed, the knife returns promptly to its place, ready to repeat the operation.

When operated by power, the belt is slipped on the Machine, starts, cuts through the paper, knife returns to place, shifts its own belt, applies its own brake, and stops at the right place.

There is no reverse motion to the shaft, and no clutch to slip in and out of gear, but the whole operation is completed while the fly-wheel moves in one direction.

For Prices see List.



PLOW PAPER-CUTTER.

#### PLOW PAPER CUTTER.

Is well known as the lowest-priced machine for the purpose, and the known want of a good tool of the kind has induced us to make considerable preparation for their manufacture. The little Machine is neat and elegant in appearance, and all the parts fit and work in each other with the greatest smoothness and nicety. The pinions are made of smaller diameter than usual, giving greater power to hold down the head upon the paper. The cutting board slides in planed ways in the frame, so that several cuts may be made without moving the pile of paper on the board, the only piece of wood in the machine. As a well-made and cheap machine it has no equal.

For Prices see List.

Cincinnati Type Foundry.

201 Vine Street.

CINCINNATI TYPE FOUNDRY CO. 201 VI