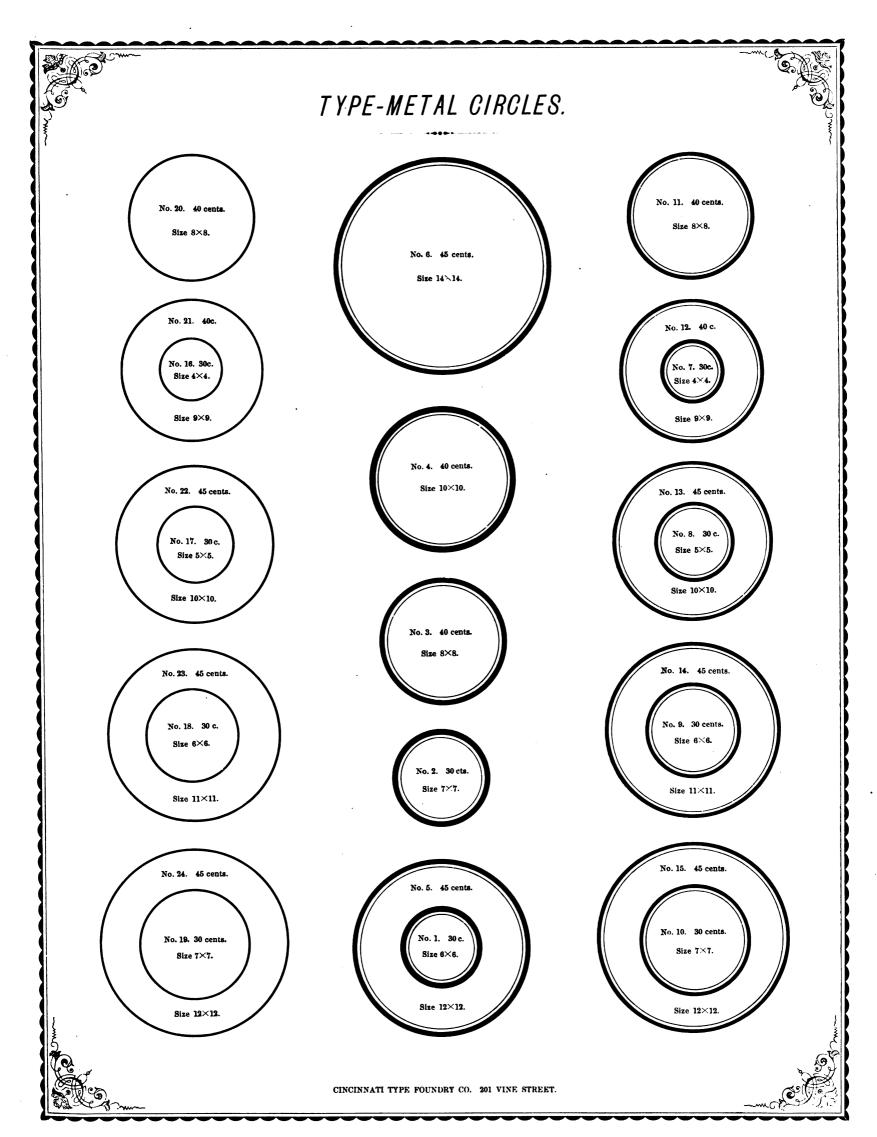

Combination Zorders.

















CINCINNATI TYPE FOUNDRY CO. No. 201 VINE STREET.

## Combination Corders.

COMBINATION BORDER, SERIES 27.





CINCINNATI TYPE FOUNDRY CO. No. 201 VINE STREET.







#### ORNAMENTAL CORNERS.



#### BRASS RULES.



For Prices either in two-feet strips or in Labor-Saving founts, see Price-List.

CINCINNATI TYPE FOUNDRY Co. 201 VINE STREET.

#### BRASS DASHES.



#### BRASS PIECE BRACES.

All lengths 10 to 20 cents each.

#### ELECTROTYPE DASHES.



CINCINNATI TYPE FOUNDRY CO. 201 VINE STREET.



### BRASS

# LABUL BORDERS

1870.

No. 48. \$3 20. (without inner circle.) Various sizes.



















These Borders are made of Brass Rule, mitered and soldered into shape strong enough for use.

CINCINNATI TYPE FOUNDRY CO. 201 VINE STREET.

**H**anaf















































## NEWSPAPER CUTS.



CINCINNATI TYPE FOUNDRY CO. No. 201 VINE STREET.

## NEWSPAPER CUTS.



CINCINNATI TYPE FOUNDRY CO. No. 201 VINE STREET.







CINCINNATI TYPE FOUNDRY CO. 201 VINE STREET.





CINCINNATI TYPE FOUNDRY CO. No. 201 VINE STREET.



CINCINNATI TYPE FOUNDRY CO. No. 201 VINE STREET.



CINCINNATI TYPE FOUNDRY CO. 201 VINE STREET.



CINCINNATI TYPE FOUNDRY CO. No. 201 VINE STREET.









CINCINNATI TYPE FOUNDRY CO. No. 201 VINE STREET.



















CINCINNATI TYPE FOUNDRY CO. No. 201 VINE STREET.





Series of Horse Cuts, same design, 2, 6, 10 and 13 inches long.

CINCINNATI TYPE FOUNDRY CO. 201, VINE STREET.

Digitized by Google



CINCINNATI TYPE FOUNDRY CO. 201 VINE STREET.



Digitized by Google



CINCINNATI TYPE