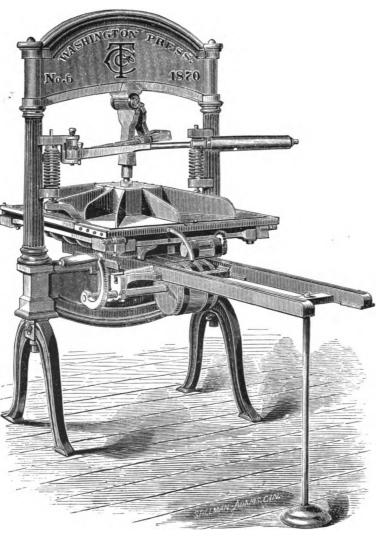

UTTER.

#### PLOW PAPER CUTTER.

Is well known as the lowest-priced machine for the purpose, and the known want of a good tool of the kind has induced us to make considerable preparation for their manufacture. The little Machine is neat and elegant in appearance, and all the parts fit and work in each other with the greatest smoothness and nicety. The pinions are made of smaller diameter than usual, giving greater power to hold down the head upon the paper. The cutting board slides in planed ways in the frame, so that several cuts may be made without moving the pile of paper on the board, the only piece of wood in the machine. As a well-made and cheap machine it has no equal.

For Prices see List.

Cincinnati Type Foundry.

201 Vine Street.

CINCINNATI TYPE FOUNDRY CO. 201 VINE STREET.







WASHINGTON HAND PRESS.





NONPAREIL JOBBER. SMALL SIZE.

Cincinnati Type Foundry Co. 201 | The Street.



CAP CASE.



COMMON DOUBLE STAND.

Packed for shipment.



LOWER CASE.



TWO-THIRD CAP CASE.



RULE CASE, old style.



JOB CASE.



TWO-THIRD LOWER CASE.



TRIPLE CASE.



RULE CASE.

New style, holding 4 complete founts of Rule in separate boxes.



HALF CASE.
For Bookbinders.



FIGURE CASE.



FORTY CASE CABINET

Is intended for Job-Office. It holds 20 full-size and 20 two-third Cases; all slide in tight enough to keep out the dust. The top may be used either for cases or galleys.



COMMON CABINET.

Of 3/4 Cases with Galley top.

Cincinnati Type Foundry Co. 201 Vine Street.

are cast hone, bed, and all stationary parts of this Machine are cast hone pleec of from, making i