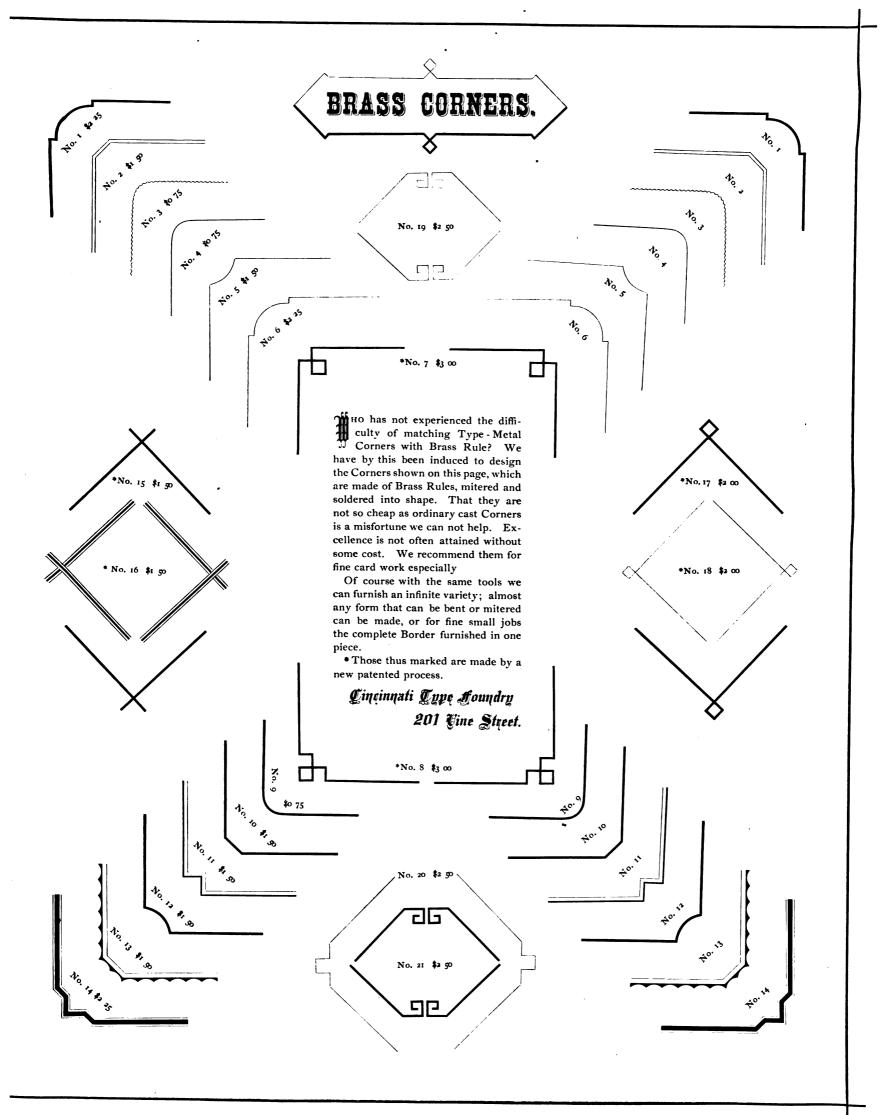

Of Old-style letters we were able in the first edition of Specimen to show but few sizes, but all sizes of same series will be ready at once.

Our Brass Flourishes have been a great success, and we have further extended our list of Brass goods by adding Card Curves, Corner Quads, Rule Corners, and Card and Label Borders