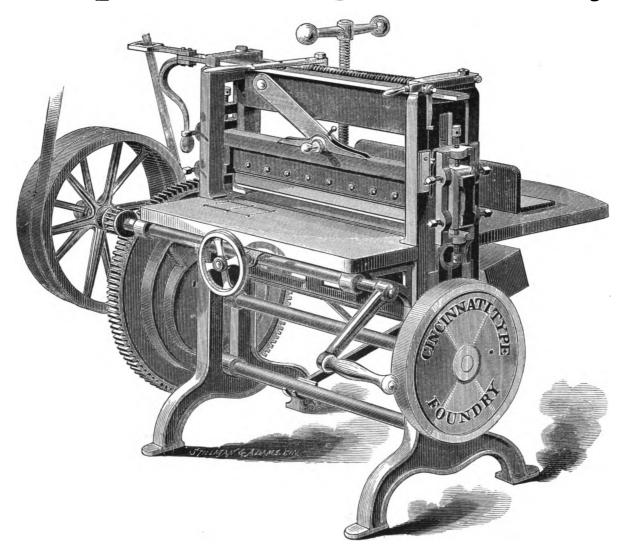

accuracy.

The Bed is shod with steel, and runs over steel Rollers on steel Ways, and contains spiral springs within itself, to arrest its momentum and start it back. It takes *less power* to run at same speed than any similar machine. *Speed* from 700 to 1,000 per hour.

The country Press, sold at minimum price, is perfect for news work or any job or book work on news paper and ink, and is turned by crank which is on the press, and not separated from it. For prices see Price List.

Presses for fast running by steam, or intended exclusively for Job work, furnished at special prices.

The broadest warrantee is given with these as with all other goods of our manufacture. We guarantee complete satisfaction.

The Cincinnati Type Foundry Co.

No. 201 Vine Street.

### Paper-Cutting Machinery.



#### CUILLOTINE PAPER-CUTTER.

#### GUILLOTINE PAPER CUTTER.

This admirable Machine is intended for either hand or power. It is strong enough to cut full width of the hardest paper withouh flinching, and is very rapid in all its movements. When turned, the knife descends quickly to the paper, and then has both a sliding and rocking or oscillating motion, cutting cleanly, with but little inclination to pull the paper under the clamp, and the cut completed, the knife returns promptly to its place, ready to repeat the operation.

When operated by power, the belt is slipped on the Machine, starts, cuts through the paper, knife returns to place, shifts its own belt, applies its own brake, and stops at the right place.

There is no reverse motion to the shaft, and no clutch to slip in and out