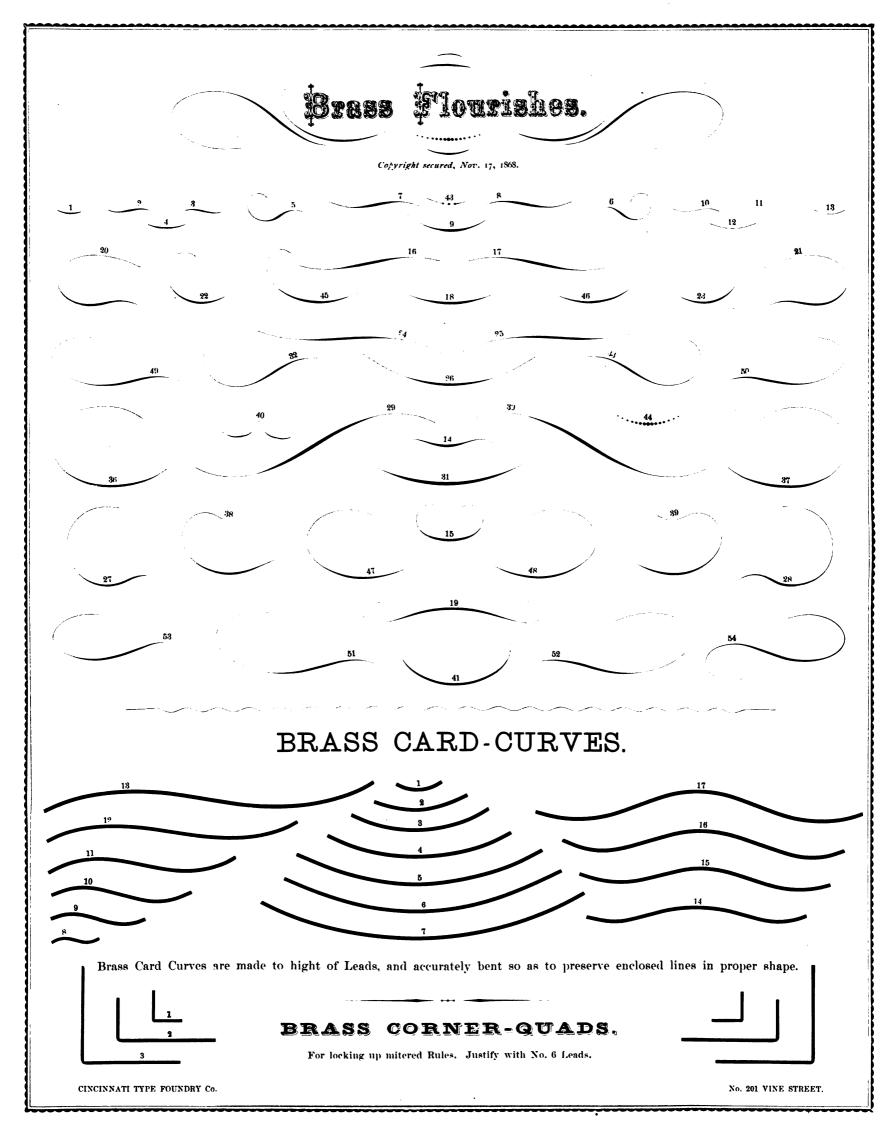

Of Old-style letters we were able in the first edition of Specimen to show but few sizes, but all sizes of same series will be ready at once.

Our Brass Flourishes have been a great success, and we have further extended our list of Brass goods by adding Card Curves, Corner Quads, Rule Corners, and Card and Label Borders