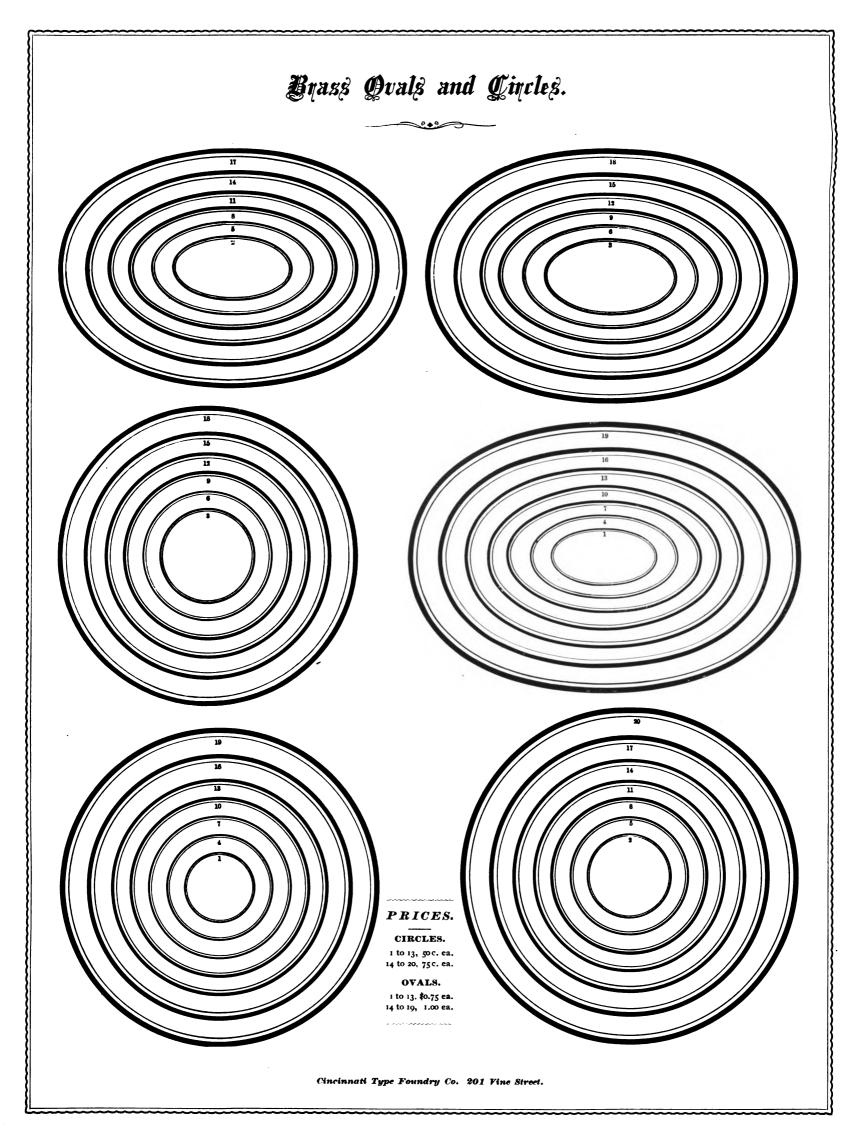

ombination Zorders.

















CINCINNATI TYPE FOUNDRY CO. No. 201 VINE STREET.

## Combination Corders.

COMBINATION BORDER, SERIES 27.





CINCINNATI TYPE FOUNDRY CO. No. 201 VINE STREET.







#### ORNAMENTAL CORNERS.



#### BRASS RULES.



For Prices either in two-feet strips or in Labor-Saving founts, see Price-List.

CINCINNATI TYPE FOUNDRY Co. 201 VINE STREET.

#### BRASS DASHES.



#### BRASS PIECE BRACES.

All lengths 10 to 20 cents each.

#### ELECTROTYPE DASHES.



CINCINNATI TYPE FOUNDRY CO. 201 VINE STREET.



### BRASS

# LABUL BORDERS

1870.

No. 48. \$3 20. (without inner circle.) Various sizes.



















These Borders are made of Brass Rule, mitered and soldered into shape strong enough for use.

CINCINNATI TYPE FOUNDRY CO. 201 VINE STREET.

**H**anaf















































## NEWSPAPER CUTS.



CINCINNATI TYPE FOUNDRY CO. No. 201 VINE STREET.

## NEWSPAPER CUTS.



CINCINNATI TYPE FOUNDRY CO. No. 201 VINE STREET.







CINCINNATI TYPE FOUNDRY CO. 201 VINE STREET.





CINCINNATI TYPE FOUNDRY CO. No. 201 VINE STREET.



CINCINNATI TYPE FOUNDRY CO. No. 201 VINE STREET.



CINCINNATI TYPE FOUNDRY CO. 201 VINE STREET.



CINCINNATI TYPE FOUNDRY CO. No. 201 VINE STREET.









CINCINNATI TYPE FOUNDRY CO. No. 201 VINE STREET.



















CINCINNATI TYPE FOUNDRY CO. No. 201 VINE STREET.





Series of Horse Cuts, same design, 2, 6, 10 and 13 inches long.

CINCINNATI TYPE FOUNDRY CO. 201, VINE STREET.

Digitized by Google



CINCINNATI TYPE FOUNDRY CO. 201 VINE STREET.



Digitized by Google



CINCINNATI TYPE FO