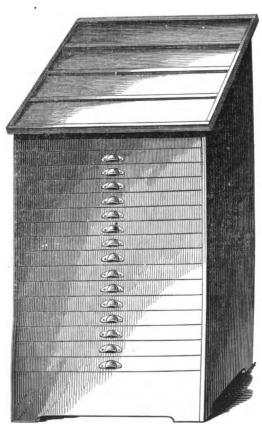

This is a digital copy of a book that was preserved for generations on library shelves before it was carefully scanned by Google as part of a project to make the world's books discoverable online.

It has survived long enough for the copyright to expire and the book to enter the public domain. A public domain book is one that was never subject to copyright or whose legal copyright term has expired. Whether a book is in the public domain may vary country to country. Public domain books are our gateways to the past, representing a wealth of history, culture and knowledge that's often difficult to discover.