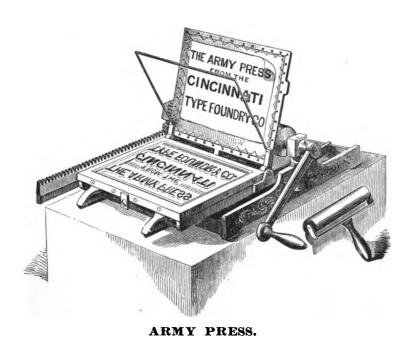

ER.

Is well known as the lowest-priced machine for the purpose, and the known want of a good tool of the kind has induced us to make considerable preparation for their manufacture. The little Machine is neat and elegant in appearance, and all the parts fit and work in each other with the greatest smoothness and nicety. The pinions are made of smaller diameter than usual, giving greater power to hold down the head upon the paper. The cutting board slides in planed ways in the frame, so that several cuts may be made without moving the pile of paper on the board, the only piece of wood in the machine. As a well-made and cheap machine it has no equal.

For Prices see List.

Cincinnati Type Foundry.

201 Vine Street.

CINCINNATI TYPE FOUNDRY CO. 201 VINE STREET.







WASHINGTON HAND PRESS.





NONPAREIL JOBBER. SMALL SIZE.

Cincinnati Type Foundry Co. 201 | The Street.



CAP CASE.



COMMON DOUBLE STAND.

Packed for shipment.



LOWER CASE.



TWO-THIRD CAP CASE.



RULE CASE, old style.



JOB CASE.



TWO-THIRD LOWER CASE.



TRIPLE CASE.



RULE CASE.

New style, holding 4 complete founts of Rule in separate boxes.



HALF CASE.
For Bookbinders.



FIGURE CASE.



FORTY CASE CABINET

Is intended for Job-Office. It holds 20 full-size and 20 two-third Cases; all slide in tight enough to keep out the dust. The top may be used either for cases or galleys.



COMMON CABINET.

Of 3/4 Cases with Galley top.

Cincinnati Type Foundry Co. 201 Vine Street.

are cast hone, bed, and all stationary parts of this Machine are cast hone pleec of from, making it independent of the door on