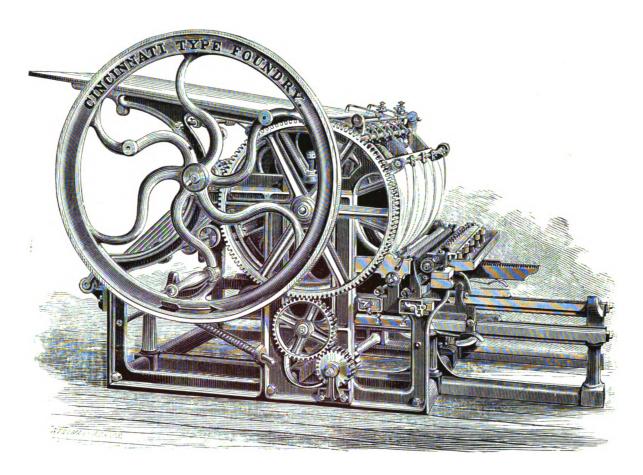

to serve them.

W.

#### THE PRESS FOR THE TIMES!



### NEW NONPAREIL PRESS.

SUPERLATIVELY STRONG,

SIMPLE IN MANAGEMENT,

CAPABLE OF THE FINEST WORK.

Every part of the machine is accessible to the hand of the Operator, and easy to oil and clean. The Sectional Roller for saving ink, and adjustable distribution for Printing in various

## COLORS

at one impression are very simple and quickly adjusted, adding nothing to the cost or complication of the Press, nor detracting in any manner from its usefulness for one-colored

## PLAIN WORK.

This is not only the best, but No. 4 is also the largest Bed and Platen Jobber built. All Presses sold warranted satisfactory.

Cincinnati Type Foundry Co.,

201 Vine Street.

(Printed on the Nonparell Job Press at one impression.)

Digitized by Google



乜

#### THE CINCINNATI CYLINDER PRESS.

|                     | Bed.                 | Largest Form of Type printed. |
|---------------------|----------------------|-------------------------------|
| Gem                 | $28 \times 40 \dots$ | $\dots$ 24 $\times$ 36.       |
| Double Super Royal. | $31 \times 46 \dots$ | $27 \times 42$ .              |
| Mammoth             | $34 \times 52 \dots$ | $\dots 30 \times 48.$         |

These Machines are strong and compact. The workmanship and materials throughout are of best quality.

Distributes from a Cylinder and not from a Table; so that the Rollers are always in motion, and always present a fresh surface to the types. Front of Press is open and easy of access.

The Feed Guides are a newly patented device of great utility for making reg