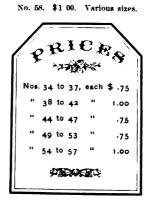

#### PRICES FOR 1870.

#### TERMS CASH, OR OLD TYPE HERE AT FIFTEEN CENTS PER POUND.

WE have printed our Prices separate from the Specimens or Cuts of articles in book, so that any change may not affect the whole book, and a new List can be issued in case of any important change, and we shall always sell as low as any responsible house in the country.