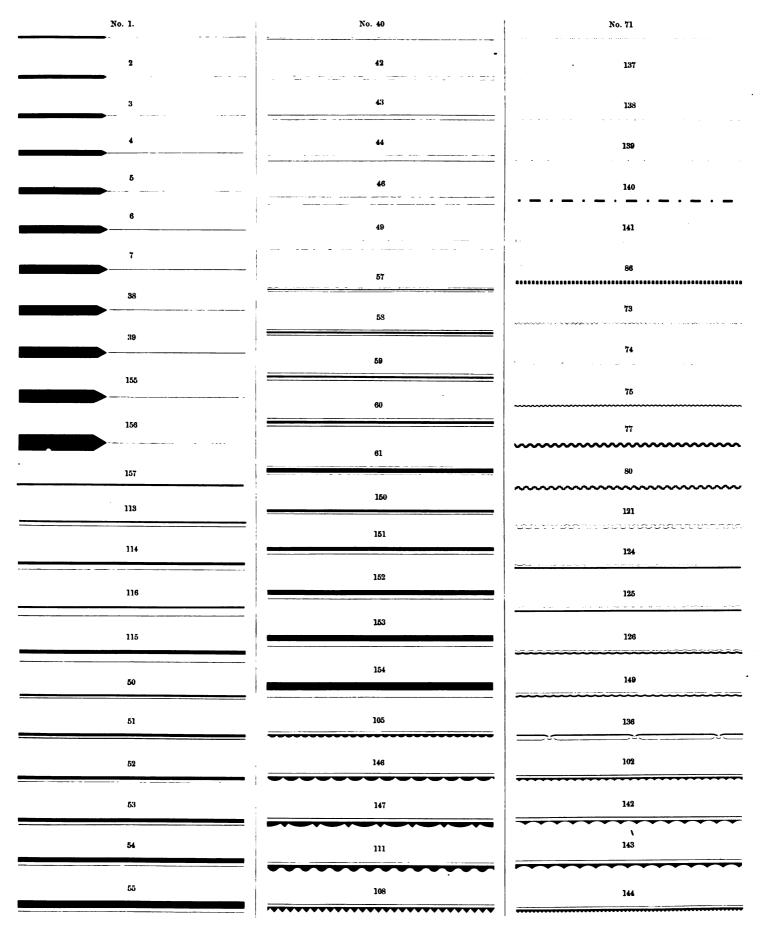

Labor-Saving Rules are an important item, no special specimen of which is shown, the regular Brass Rule page being sufficient. The prices of smallest founts of each are given in Price List. It has been attempted to make all the Rules with notched or beaded edge with the figure to justify with nonpareils, so that they might be cut into Labor-Saving Rules of accurate lengths, and though still not as perfect as could be desired, this is practically successful.