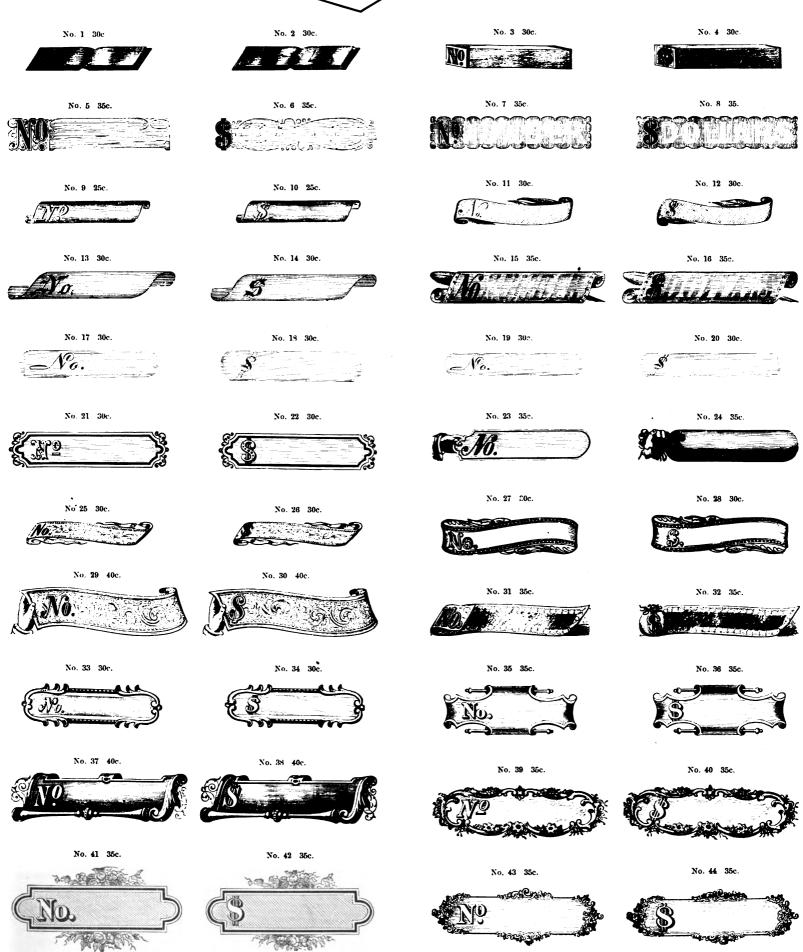

CINNATI TYPE FOUNDRY CO. No. 201 VINE STREET.

## Combination Corders.

COMBINATION BORDER, SERIES 27.





CINCINNATI TYPE FOUNDRY CO. No. 201 VINE STREET.







#### ORNAMENTAL CORNERS.



#### BRASS RULES.



For Prices either in two-feet strips or in Labor-Saving founts, see Price-List.

CINCINNATI TYPE FOUNDRY Co. 201 VINE STREET.

#### BRASS DASHES.



#### BRASS PIECE BRACES.

All lengths 10 to 20 cents each.

#### ELECTROTYPE DASHES.



CINCINNATI TYPE FOUNDRY CO. 201 VINE STREET.



### BRASS

# LABUL BORDERS

1870.

No. 48. \$3 20. (without inner circle.) Various sizes.



















These Borders are made of Brass Rule, mitered and soldered into shape strong enough for use.

CINCINNATI TYPE FOUNDRY CO. 201 VINE STREET.

**H**anaf















































## NEWSPAPER CUTS.



CINCINNATI TYPE FOUNDRY CO. No. 201 VINE STREET.

## NEWSPAPER CUTS.



CINCINNATI TYPE FOUNDRY CO. No. 201 VINE STREET.







CINCINNATI TYPE FOUNDRY CO. 201 VINE STREET.





CINCINNATI TYPE FOUNDRY CO. No. 201 VINE STREET.



CINCINNATI TYPE FOUNDRY CO. No. 201 VINE STREET.



CINCINNATI TYPE FOUNDRY CO. 201 VINE STREET.



CINCINNATI TYPE FOUNDRY CO. No. 201 VINE STREET.









CINCINNATI TYPE FOUNDRY CO. No. 201 VINE STREET.



















CINCINNATI TYPE FOUNDRY CO. No. 201 VINE STREET.





Series of Horse Cuts, same design, 2, 6, 10 and 13 inches long.

CINCINNATI TYPE FOUNDRY CO. 201, VINE STREET.

Digitized by Google



CINCINNATI TYPE FOUNDRY CO. 201 VINE STREET.



Digitized by Google



CINCINNATI TYPE FOUNDRY CO. 201 VINE STREET.



Cincinnati