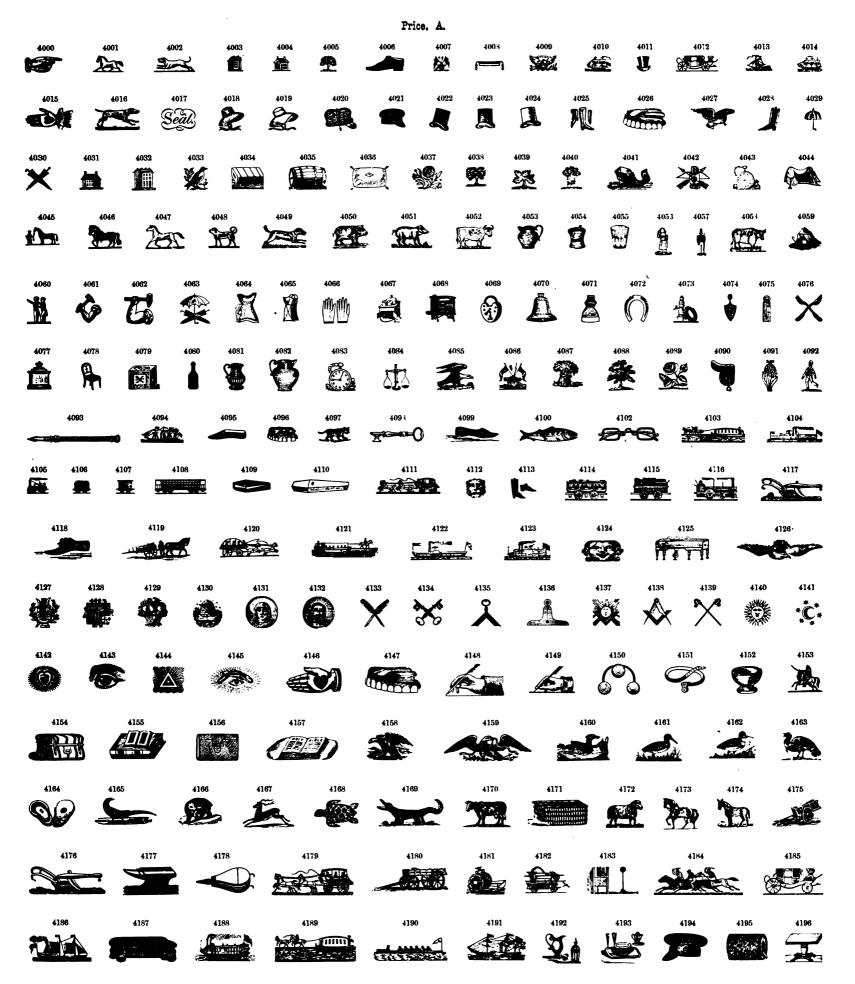

No. 201 VINE STREET.

## Combination Corders.

COMBINATION BORDER, SERIES 27.





CINCINNATI TYPE FOUNDRY CO. No. 201 VINE STREET.







#### ORNAMENTAL CORNERS.



#### BRASS RULES.



For Prices either in two-feet strips or in Labor-Saving founts, see Price-List.

CINCINNATI TYPE FOUNDRY Co. 201 VINE STREET.

#### BRASS DASHES.



#### BRASS PIECE BRACES.

All lengths 10 to 20 cents each.

#### ELECTROTYPE DASHES.



CINCINNATI TYPE FOUNDRY CO. 201 VINE STREET.



### BRASS

# LABUL BORDERS

1870.

No. 48. \$3 20. (without inner circle.) Various sizes.



















These Borders are made of Brass Rule, mitered and soldered into shape strong enough for use.

CINCINNATI TYPE FOUNDRY CO. 201 VINE STREET.

**H**anaf















































## NEWSPAPER CUTS.



CINCINNATI TYPE FOUNDRY CO. No. 201 VINE STREET.

## NEWSPAPER CUTS.



CINCINNATI TYPE FOUNDRY CO. No. 201 VINE STREET.







CINCINNATI TYPE FOUNDRY CO. 201 VINE STREET.





CINCINNATI TYPE FOUNDRY CO. No. 201 VINE STREET.



CINCINNATI TYPE FOUNDRY CO. No. 201 VINE STREET.



CINCINNATI TYPE FOUNDRY CO. 201 VINE STREET.



CINCINNATI TYPE FOUNDRY CO. No. 201 VINE STREET.









CINCINNATI TYPE FOUNDRY CO. No. 201 VINE STREET.



















CINCINNATI TYPE FOUNDRY CO. No. 201 VINE STREET.





Series of Horse Cuts, same design, 2, 6, 10 and 13 inches long.

CINCINNATI TYPE FOUNDRY CO. 201, VINE STREET.

Digitized by Google



CINCINNATI TYPE FOUNDRY CO. 201 VINE STREET.



Digitized by Google



CINCINNATI TYPE FOUNDRY CO. 201 VINE STREET.



Cincinnati Type I





Digitized b