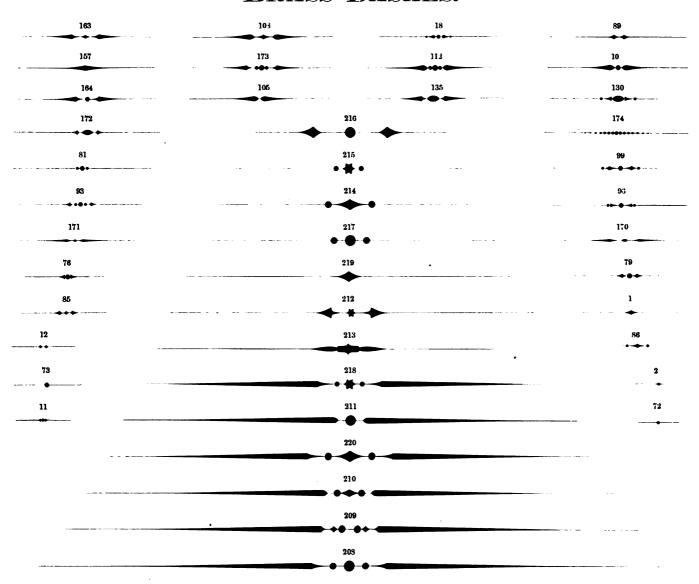

Of Old-style letters we were able in the first edition of Specimen to show but few sizes, but all sizes of same series will be ready at once.

Our Brass Flourishes have been a great success, and we have further extended our list of Brass goods by adding Card Curves, Corner Quads, Rule Corners, and Card and Label Borders