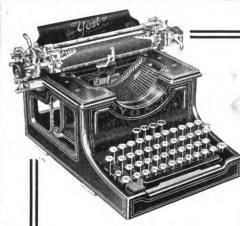

## THE YOST VISIBLE

holds a trump card in its "Imperial" type. This is a very bold and beautiful character which can only be successfully reproduced by the Yost method of inking.

The Yost Typewriter Co., Ltd. 50, Holborn Viaduct, London, E. C., England.